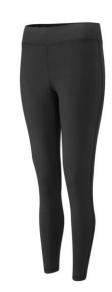

You can wear shorts, jogging bottoms or leggings but they must be plain black.

You can have a small logo e.g. a Nike tick but these **cannot** be worn as normal school uniform.

You are not allowed to wear leggings with mesh sections, full stripes or colours other than black.