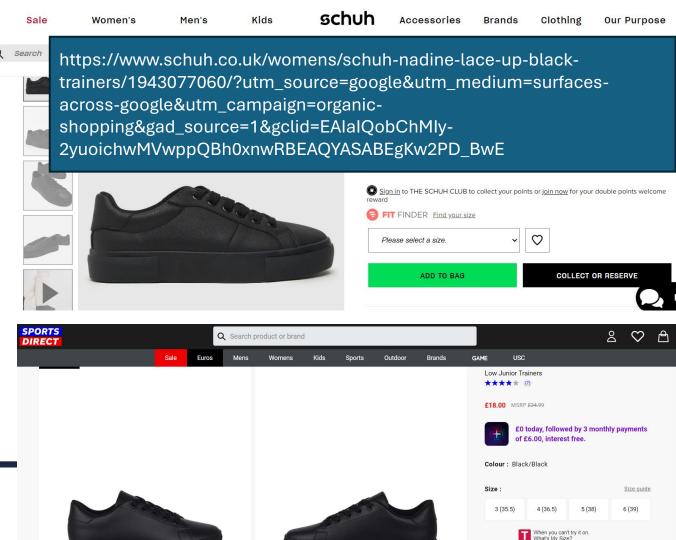

## **Shoes**

https://www.newlook.com/uk/womens/footwear/shoes/black-leather-look-

https://www.sportsdirect.com/fabric-low-junior-trainers-091568?cq\_src=google\_ads&cq\_cmp=17597583573&cq\_term=&cq\_plac=&cq\_net=g&cq\_plt=gp&cq\_con=139404206618&cq\_med=pla&cq\_pos=&gad\_source=1&gclid=EAIaIQobChMI5NGQuoachwMVN5RQBh0FqAhbEAQYASABEgKHg\_D\_BwE#colcode=09156840