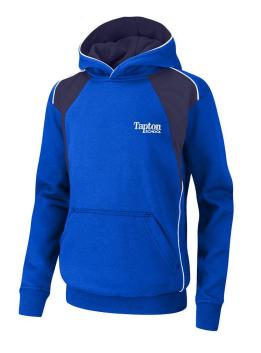

# Tapton PE Kit

Please find a reminder on the following slides of what you are allowed to wear for your PE lessons.

All students must have a Tapton PE T-shirt and hoody.

You are allowed to wear a plain black or white base layer under your t shirt if you are concerned you will be cold.