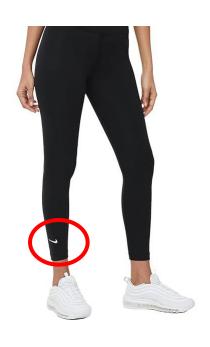

You can wear shorts, jogging bottoms or leggings but they must be plain black.

You can have a small logo e.g. a Nike tick but these **cannot** be worn as normal school uniform.

You are not allowed to wear leggings with mesh sections, full stripes or colours other than black.