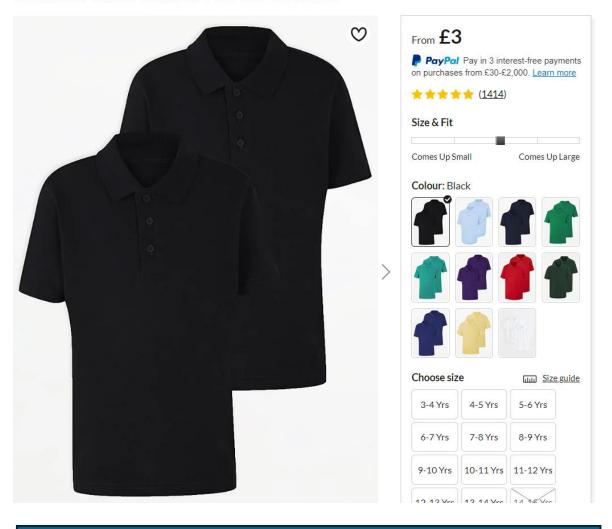

#### Black Short Sleeve School Polo Shirts 2 Pack

https://direct.asda.com/george/school/boys-school-polo-shirts/black-short-sleeve-school-polo-shirts-2-pack/GEM1026922-23534,default,pd.html?clr=Black