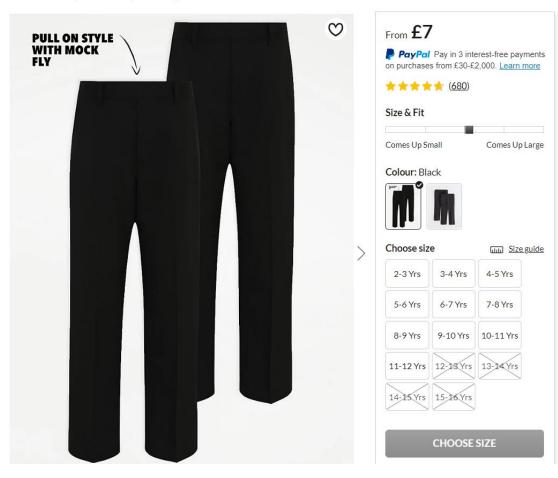

### **Trousers**

Black Slim Leg Boys School Trousers 5 Pack

Black Tapered Leg Girls School Trousers

https://direct.asda.com/george/school/trousers/grey-slim-leg-boys-school-trousers-5-pack/GEM1124341-99584,default,pd.html?clr=Grey

#### Black Easy On Boys Grey Half Elastic School Trouser 2 Pack

https://direct.asda.com/george/school/trousers/gre y-easy-on-boys-grey-half-elastic-school-trouser-2pack/GEM935436-99584,default,pd.html?clr=Grey