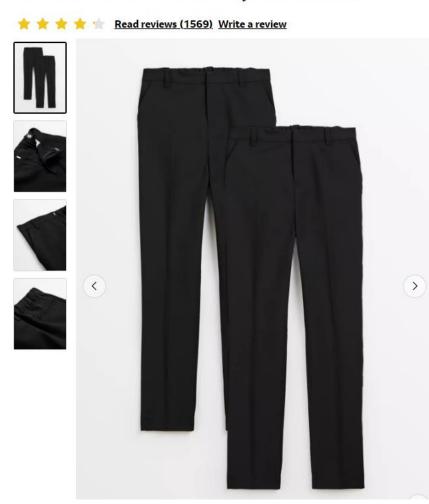

### **Trousers**

Black Slim Leg Boys School Trousers 5 Pack

Black Tapered Leg Girls School Trousers

https://direct.asda.com/george/school/trousers/grey-slim-leg-boys-school-trousers-5-pack/GEM1124341-99584,default,pd.html?clr=Grey

#### Black Trousers 2 Pack 11 years tuc128763189

https://tuclothing.sainsburys.co.uk/product/tuc128763189

https://www.marksandspencer.com/2-packboys-regular-legtrousers/p/clp60450510?color=BLACK#intid =pid\_pg1pip48g4r1c2|prodflag\_20%25%20o ff