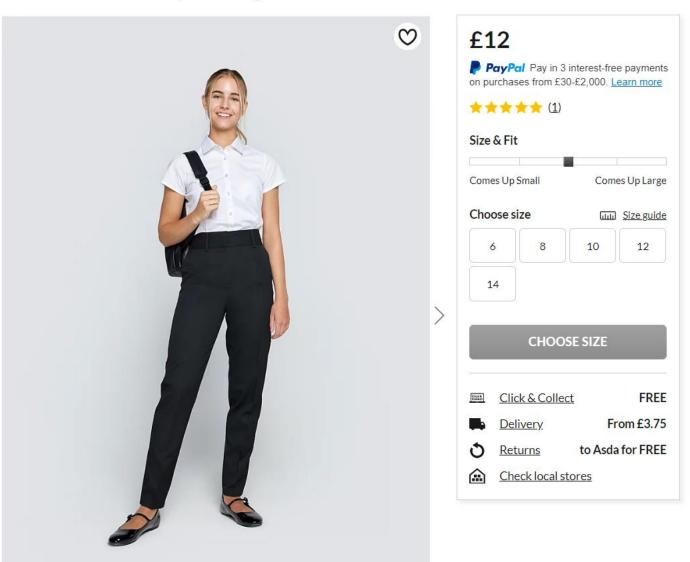

### **Trousers**

Black Slim Leg Boys School Trousers 5 Pack

Black Tapered Leg Girls School Trousers

https://direct.asda.com/george/school/trousers/grey-slim-leg-boys-school-trousers-5-pack/GEM1124341-99584,default,pd.html?clr=Grey

#### Senior Girls Black Tapered Leg School Trousers

https://direct.asda.com/george/school/trousers/seniorgirls-black-tapered-leg-schooltrousers/GEM1121687,default,pd.html?cgid=D10M2G1C21