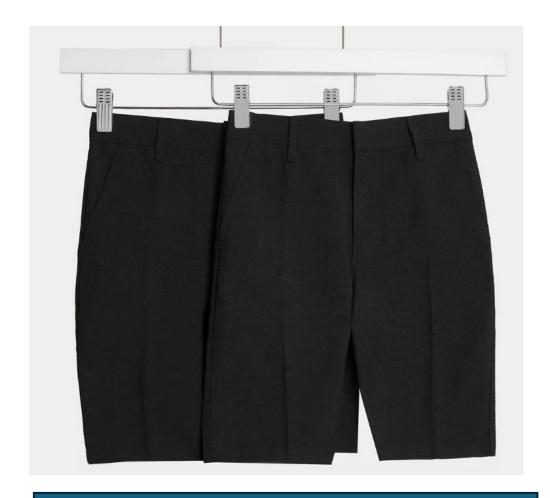

### **Shorts**

Black Boys Adjustable Waist Fit Skinny Leg Stretch

https://direct.asda.com/george/school/shorts/grey-boys-adjustable-waist-fit-skinny-leg-stretch-shorts-2-pack/GEM1100261-99584,default,pd.html?clr=Grey

https://www.marksandspencer.com/school-2pk-boys-regular-leg-shorts-2-14-yrs-/p/clp60588147?color=CHARCOAL#intid=pid\_ pg1pip22g4r2c3|prodflag\_20%25%20off