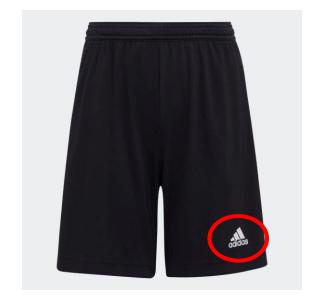

You can wear shorts, jogging bottoms or leggings but they must be plain black.

You can have a small logo e.g. a Nike tick but these **cannot** be worn as normal school uniform.

You are not allowed to wear leggings with mesh sections, full stripes or colours other than black.