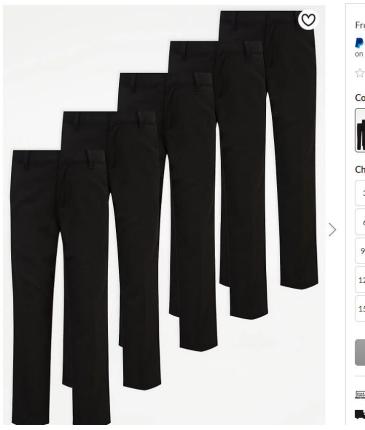

### **Trousers**

Black Slim Leg Boys School Trousers 5 Pack

Black Tapered Leg Girls School Trousers

https://direct.asda.com/george/school/trousers/grey-slim-leg-boys-school-trousers-5-pack/GEM1124341-99584,default,pd.html?clr=Grey

https://direct.asda.com/george/school/trousers/black-tapered-leggirls-school-trousers/GEM1031612-23534,default,pd.html?clr=Black

#### Black Trousers 2 Pack 11 years tuc128763189

https://tuclothing.sainsburys.co.uk/product/tuc128763189

https://www.marksandspencer.com/2-packboys-regular-legtrousers/p/clp60450510?color=BLACK#intid =pid\_pg1pip48g4r1c2|prodflag\_20%25%20o ff

#### Black Easy On Boys Grey Half Elastic School Trouser 2 Pack

https://direct.asda.com/george/school/trousers/gre y-easy-on-boys-grey-half-elastic-school-trouser-2pack/GEM935436-99584,default,pd.html?clr=Grey

#### Senior Girls Black Tapered Leg School Trousers

https://direct.asda.com/george/school/trousers/seniorgirls-black-tapered-leg-schooltrousers/GEM1121687,default,pd.html?cgid=D10M2G1C21