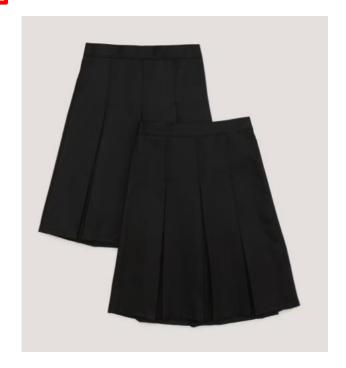

### **Skirts**

Black Pleated Girls School Skirt 2 Pack

https://direct.asda.com/george/s chool/girls-school-skirts/blackpleated-girls-school-skirt-2pack/GEM1091394-23534,default,pd.html?clr=Black

https://www.matalan.co.uk /childrens-clothing/girls-2pack-long-length-boxpleat-school-skirts-3-16yrs/14516644.html