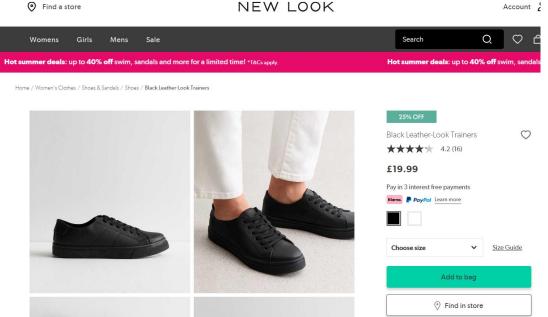

## **Shoes**

https://www.newlook.com/uk/womens/footwear/shoes/black-leather-look-

https://www.sportsdirect.com/fabric-low-junior-trainers-091568?cq\_src=google\_ads&cq\_cmp=17597583573&cq\_term=&cq\_plac=&cq\_net=g&cq\_plt=gp&cq\_con=139404206618&cq\_med=pla&cq\_pos=&gad\_source=1&gclid=EAIaIQobChMI5NGQuoachwMVN5RQBh0FqAhbEAQYASABEgKHg\_D\_BwE#colcode=09156840