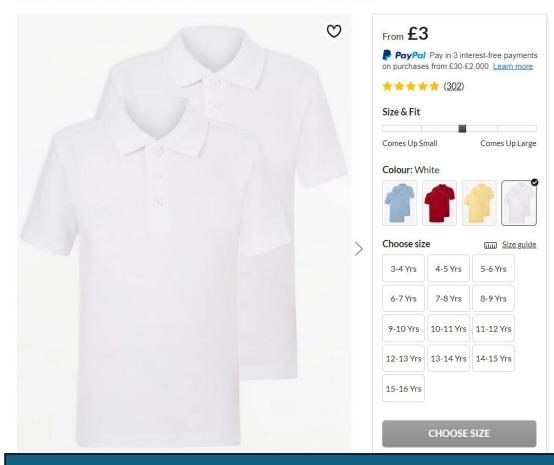

# Polo Tops

White Short Sleeve Slim Fit School Polo Shirts 2 Pack

https://direct.asda.com/george/school/boys-school-polo-shirts/white-short-sleeve-slim-fit-school-polo-shirts-2-pack/GEM1026952-23619,default,pd.html?clr=White