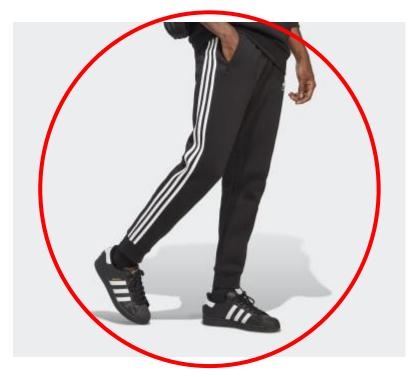

You can wear shorts, jogging bottoms or leggings but they must be plain black.

You can have a small logo e.g. a Nike tick but these **cannot** be worn as normal school uniform.

You are not allowed to wear leggings with mesh sections, full stripes or colours other than black.