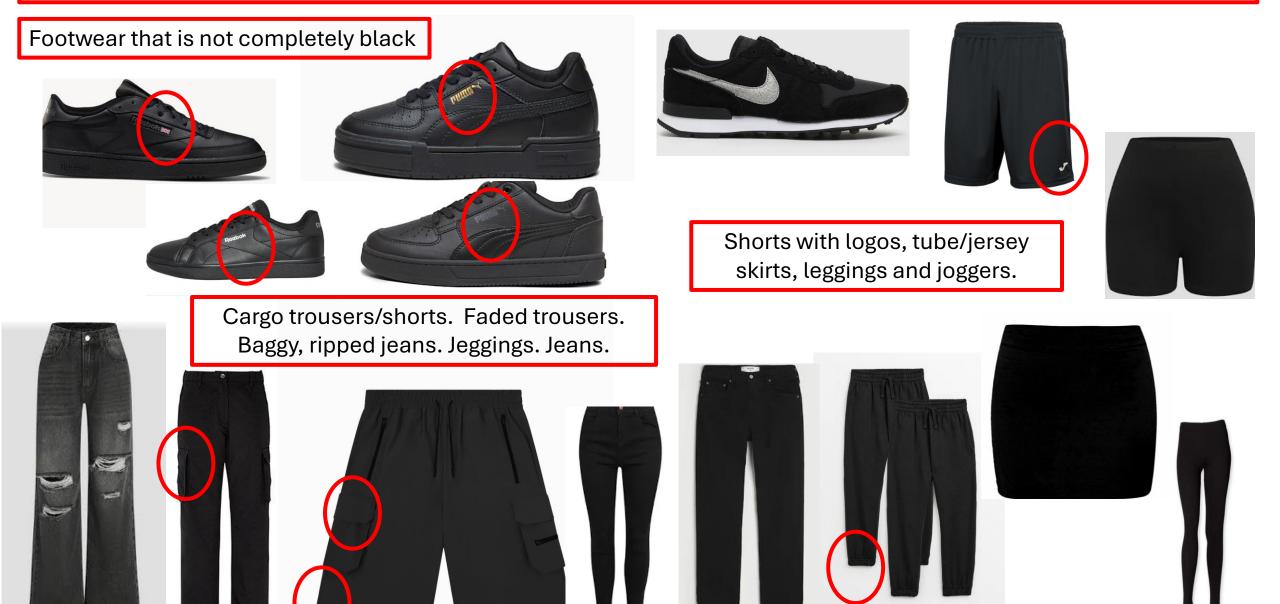

asda.com/george/school/boys-school-polo-shirts/white-short-sleeve-slim-fit-school-polo-shirts-2-pack/GEM1026952-23619,default,pd.html?clr=White

#### Black Short Sleeve School Polo Shirts 2 Pack



https://direct.asda.com/george/school/boys-school-polo-shirts/black-short-sleeve-school-polo-shirts-2-pack/GEM1026922-23534,default,pd.html?clr=Black

## **Shoes**



https://www.newlook.com/uk/womens/footwear/shoes/black-leather-look-



https://www.sportsdirect.com/fabric-low-junior-trainers-091568?cq\_src=google\_ads&cq\_cmp=17597583573&cq\_term=&cq\_plac=&cq\_net=g&cq\_plt=gp&cq\_con=139404206618&cq\_med=pla&cq\_pos=&gad\_source=1&gclid=EAIaIQobChMI5NGQuoachwMVN5RQBh0FqAhbEAQYASABEgKHg\_D\_BwE#colcode=09156840

### Examples of items of clothing and shoes that are **not** allowed to be worn



# Tapton PE Kit

Please find a reminder on the following slides of what you are allowed to wear for your PE lessons.





All students must have a Tapton PE T-shirt and hoody.

You are allowed to wear a plain black or white base layer under your t shirt if you are concerned you will be cold.





You can wear shorts, jogging bottoms or leggings but they must be plain black.

You can have a small logo e.g. a Nike tick but these **cannot** be worn as normal school uniform.











You are not allowed to wear leggings with mesh sections, full stripes or colours other than black.



If you have long hair, you must bring your own hair bobble; this is part of your kit.

Chewing gum and jewellery are not allowed in PE.

Earrings can be taped if they have just been pierced but this is only fo