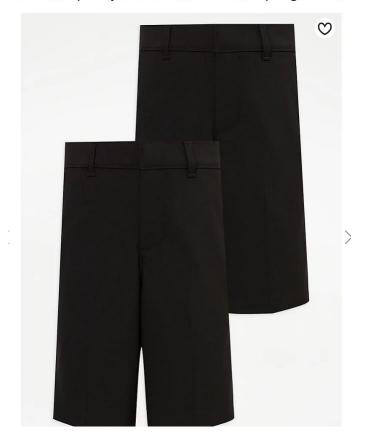

### **Shorts**

Black Boys Adjustable Waist Fit Skinny Leg Stretch

https://direct.asda.com/george/school/shorts/grey-boys-adjustable-waist-fit-skinny-leg-stretch-shorts-2-pack/GEM1100261-99584,default,pd.html?clr=Grey

https://www.marksandspencer.com/school-2pk-boys-regular-leg-shorts-2-14-yrs-/p/clp60588147?color=CHARCOAL#intid=pid\_ pg1pip22g4r2c3|prodflag\_20%25%20off