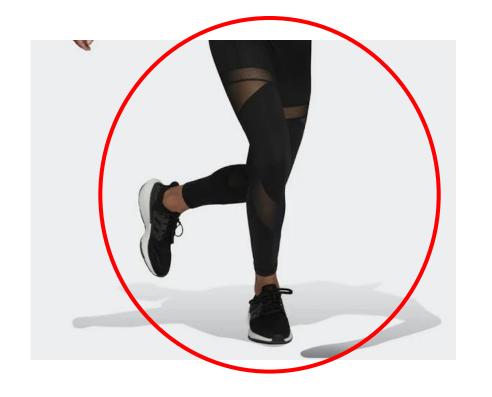

You can wear shorts, jogging bottoms or leggings but they must be plain black.

You can have a small logo e.g. a Nike tick but these **cannot** be worn as normal school uniform.

You are not allowed to wear leggings with mesh sections, full stripes or colours other than black.