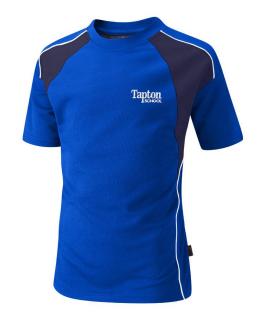

# Tapton PE Kit

Please find a reminder on the following slides of what you are allowed to wear for your PE lessons.

All students must have a Tapton PE T-shirt and hoody.

You are allowed to wear a plain black or white base layer under your t shirt if you are concerned you will be cold.