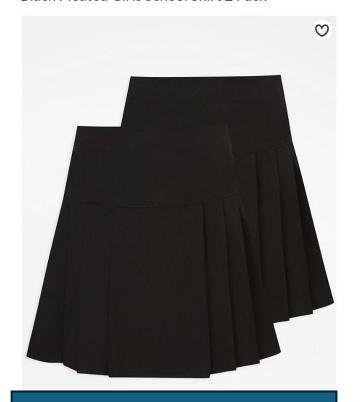

### **Skirts**

Black Pleated Girls School Skirt 2 Pack

https://direct.asda.com/george/s chool/girls-school-skirts/blackpleated-girls-school-skirt-2pack/GEM1091394-23534,default,pd.html?clr=Black

https://www.matalan.co.uk /childrens-clothing/girls-2pack-long-length-boxpleat-school-skirts-3-16yrs/14516644.html