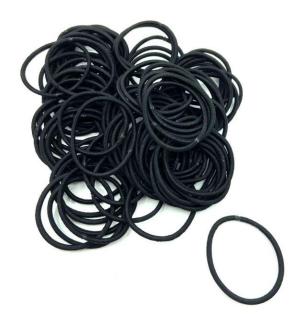

If you have long hair, you must bring your own hair bobble; this is part of your kit.

Chewing gum and jewellery are not allowed in PE.

Earrings can be taped if they have just been pierced but this is only for the initial 6 weeks after piercing; if you are planning to have your ears pierced, please do so at the start of the summer holidays.