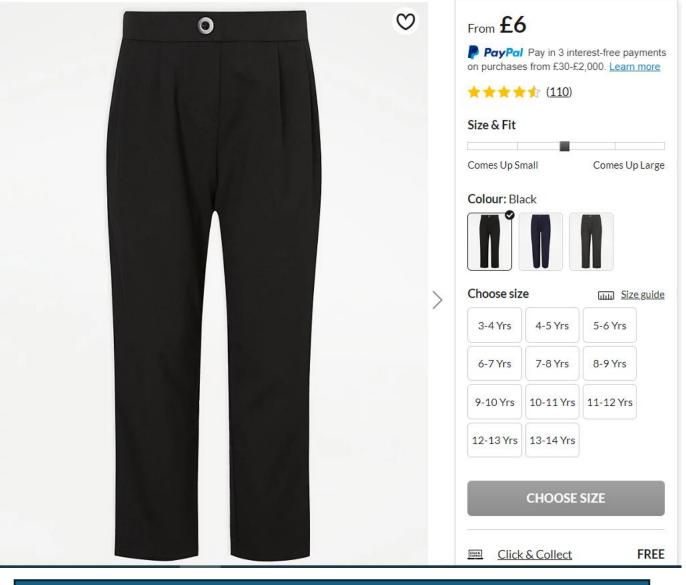

### **Trousers**

Black Slim Leg Boys School Trousers 5 Pack

Black Tapered Leg Girls School Trousers

https://direct.asda.com/george/school/trousers/grey-slim-leg-boys-school-trousers-5-pack/GEM1124341-99584,default,pd.html?clr=Grey

#### Senior Girls Black Tapered Leg School Trousers

https://direct.asda.com/george/school/trousers/seniorgirls-black-tapered-leg-schooltrousers/GEM1121687,default,pd.html?cgid=D10M2G1C21