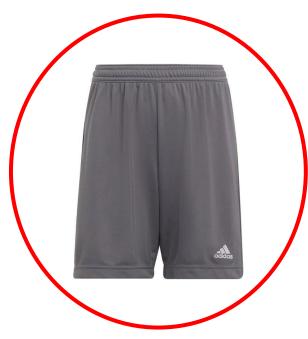

You can wear shorts, jogging bottoms or leggings but they must be plain black.

You can have a small logo e.g. a Nike tick but these **cannot** be worn as normal school uniform.

You are not allowed to wear leggings with mesh sections, full stripes or colours other than black.