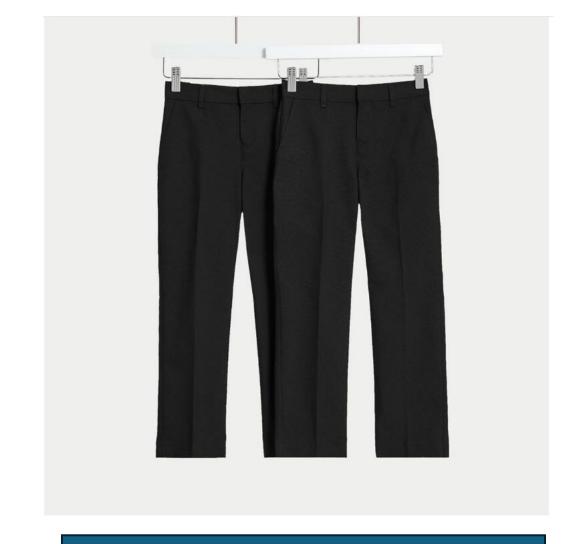

### **Trousers**

Black Slim Leg Boys School Trousers 5 Pack

Black Tapered Leg Girls School Trousers

https://direct.asda.com/george/school/trousers/grey-slim-leg-boys-school-trousers-5-pack/GEM1124341-99584,default,pd.html?clr=Grey

#### Black Trousers 2 Pack 11 years tuc128763189

https://tuclothing.sainsburys.co.uk/product/tuc128763189

https://www.marksandspencer.com/2-packboys-regular-legtrousers/p/clp60450510?color=BLACK#intid =pid\_pg1pip48g4r1c2|prodflag\_20%25%20o ff